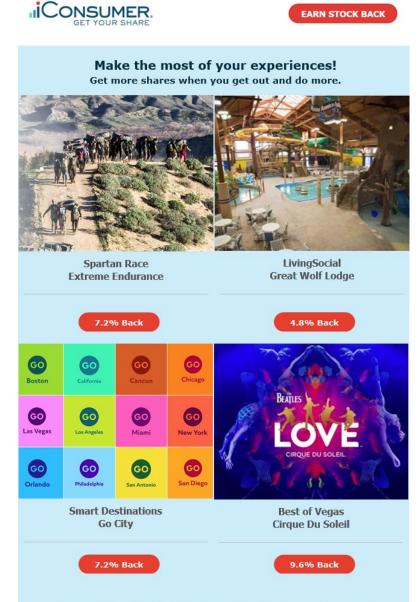

**Option 2 - Category Layout -**

• Current 2020 <u>Drop Dates:</u>

1/4 (New You), 1/18 (Pets),2/8 (Valentine's), 2/29 (Leap Day), 3/7 (St. Patrick's Day)

- **Body Images** large, static image -High Res, minimum 900 pixels wide
- Copy none
- Link affiliate link associated with image provided
- **4 placements per newsletter**; \$400 fee